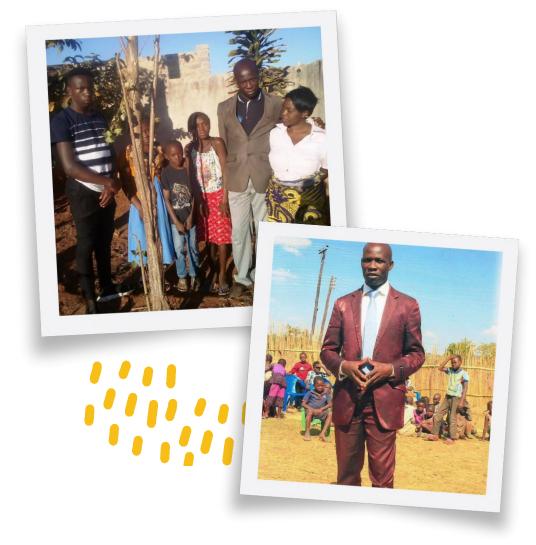

# **CHURCH PLANTER**

**Geoffrey Bwalya** 

### **EXPERIENCE**

Geoffrey Bwalya was born on July 18th, 1978 in Kasama in the northern province of Zambia. He has been actively working in ministry for 17 years. Geoffrey's work includes church planting, evangelizing door-to-door, making disciples and visiting people in the area where he started working to familiarize himself with the problems they may be facing. His passion is to preach the true Gospel to the lost people about Christ being our savior (John 3:16) and to reach eligible men who can make other disciples in every village, town and city. Geoffrey is married and has five children.